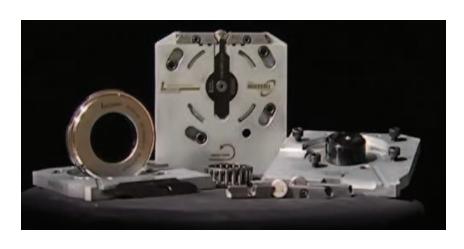

LONERO ENGINEERING'S PATENTED
TWIST TOOL ASSEMBLY WITH DOUBLE-SIDED BLADE CAGES

### LONERO'S PATENTED TWIST TOOL

### TWIST TOOL DESIGN FEATURES

2 PIECE HOUSING DESIGN (PATENTED)

HARDENED STEEL DOUBLE SIDED BLADE CAGES (PATENTED)

DURABLE PRE-HEAT TREATED HOUSING MATERIAL WITH ARMOR CLAD COATING

STANDARDIZATION OF PERISHABLE COMPONENTS ACROSS ALL TOOLS