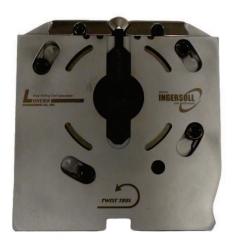

LONERO ENGINEERING'S PATENTED
TWIST TOOL ASSEMBLY WITH DOUBLE-SIDED BLADE CAGES

### LONERO'S PATENTED TWIST TOOL

### TWIST TOOL DESIGN FEATURES

2 PIECE HOUSING DESIGN (PATENTED)

HARDENED STEEL DOUBLE SIDED BLADE CAGES (PATENTED)

DURABLE PRE-HEAT TREATED HOUSING MATERIAL WITH ARMOR CLAD COATING

STANDARDIZATION OF PERISHABLE COMPONENTS ACROSS ALL TOOLS