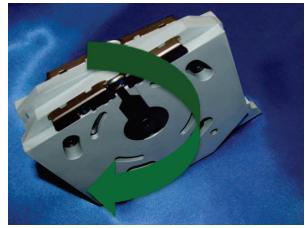

LONERO ENGINEERING'S PATENTED
TWIST TOOL ASSEMBLY WITH DOUBLE-SIDED BLADE CAGES

### LONERO'S PATENTED TWIST TOOL