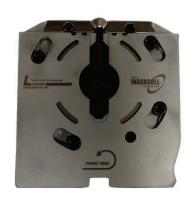

LONERO ENGINEERING'S PATENTED
TWIST TOOL ASSEMBLY WITH DOUBLE-SIDED BLADE CAGES

### LONERO'S PATENTED TWIST TOOL

### TWIST TOOL DESIGN FEATURES

2 PIECE HOUSING DESIGN (PATENTED)

HARDENED STEEL DOUBLE SIDED BLADE CAGES (PATENTED)

DURABLE PRE-HEAT TREATED HOUSING MATERIAL WITH ARMOR CLAD COATING

STANDARDIZATION OF PERISHABLE COMPONENTS ACROSS ALL TOOLS