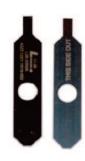

### TWIST TOOL DESIGN FEATURES

2 PIECE HOUSING DESIGN (PATENTED)

HARDENED STEEL DOUBLE SIDED BLADE CAGES (PATENTED)

DURABLE PRE-HEAT TREATED HOUSING MATERIAL WITH ARMOR CLAD COATING

STANDARDIZATION OF PERISHABLE COMPONENTS ACROSS ALL TOOLS

### TWIST TOOL ADVANTAGE

LOWER COST INITIAL INVESTMENT
FEWER COMPONENTS PER ASSEMBLY
ACCURATE WORK ROLL POSITIONING
NO ADJUSTMENT TO SET PROPER CLEARANCE
DOUBLE SIDED BLADE CAGES = DOUBLE THE LIFE OF EACH CAGE
MINIMUM TRAINING REQUIRED FOR TOOL SETTER
CHANGE BLADE CAGES AND WORK ROLLS IN SECONDS
IDENTICAL BLADE CAGE USED ON ALL TOOLS / ALL POSITIONS