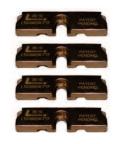

LONERO ENGINEERING'S PATENTED
TWIST TOOL ASSEMBLY WITH DOUBLE-SIDED BLADE CAGES

### LONERO'S PATENTED TWIST TOOL

### TWIST TOOL DESIGN FEATURES

2 PIECE HOUSING DESIGN (PATENTED)

HARDENED STEEL DOUBLE SIDED BLADE CAGES (PATENTED)

DURABLE PRE-HEAT TREATED HOUSING MATERIAL WITH ARMOR CLAD COATING

STANDARDIZATION OF PERISHABLE COMPONENTS ACROSS ALL TOOLS