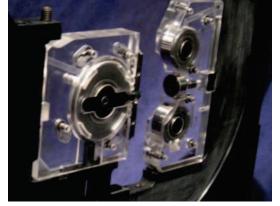

### FILLET ROLLING TOOLING

### LONERO'S PATENTED TWIST TOOL

### TWIST TOOL DESIGN FEATURES

2 PIECE HOUSING DESIGN (PATENTED)

HARDENED STEEL DOUBLE SIDED BLADE CAGES (PATENTED)

DURABLE PRE-HEAT TREATED HOUSING MATERIAL WITH ARMOR CLAD COATING

STANDARDIZATION OF PERISHABLE COMPONENTS ACROSS ALL TOOLS