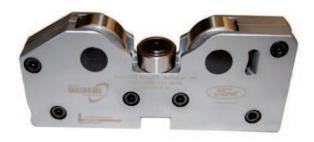

### FILLET ROLLING TOOLING

### LONERO'S PATENTED TWIST TOOL

### TWIST TOOL DESIGN FEATURES

2 PIECE HOUSING DESIGN (PATENTED)

HARDENED STEEL DOUBLE SIDED BLADE CAGES (PATENTED)

DURABLE PRE-HEAT TREATED HOUSING MATERIAL WITH ARMOR CLAD COATING

STANDARDIZATION OF PERISHABLE COMPONENTS ACROSS ALL TOOLS